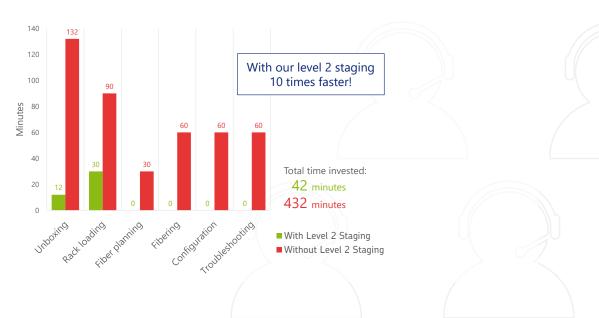

### Cevel 2 staging: preconfigured

Besides the activities in level 1 staging, in level 2 staging our engineers also take care of the preconfiguration of the cards requiring input. Our engineers then carry out functional tests. Each shelf and its contents are thoroughly tested as a stand-alone unit. A deployment kit of attenuators is also provided in the shipment.